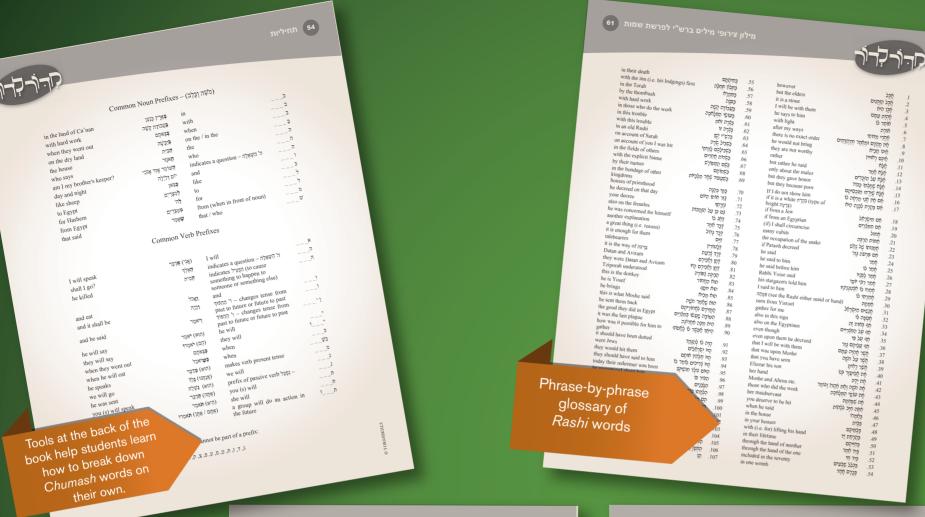

## **FEATURES**

- Selected vocabulary words for students to master based on their frequency in *Tanach* and their appearance in the *perek*
- Chumash pages which students can highlight and annotate
- Chumash and Rashi translation pages
- Alphabetical glossary of nearly every word in the *parshah* showing the *shoresh* and meaning of each word
- Phrase-by-phrase glossary for Chumash and Rashi
- Explanation of common prefix and suffix meanings
- Guided review questions at the end of each unit
- Guided review questions at the end of each perek
- Vocabulary crossword puzzles
- Critical-thinking questions
- Beautiful illustrations by Tova Katz
- Place for note taking
- Hebrew, teacher and whiteboard editions